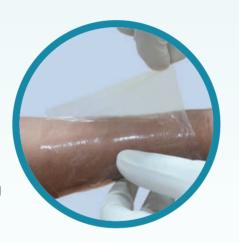

## Köllagen®

(Sterile Collagen Sheets)

**Temporary Skin Substitute** 

Leave it to heal for 8 to 12 days and if necessary cover with non-adherent dressing