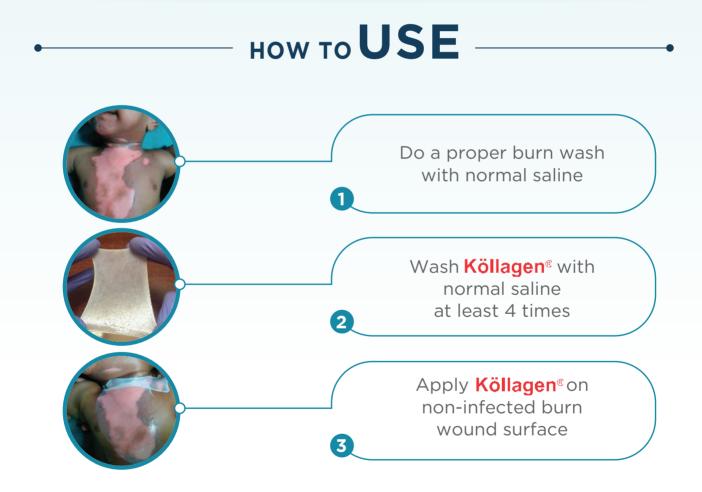

## Köllagen®

(Sterile Collagen Sheets)

**Temporary Skin Substitute** 

Leave it to heal for 8 to 12 days and if necessary cover with non-adherent dressing