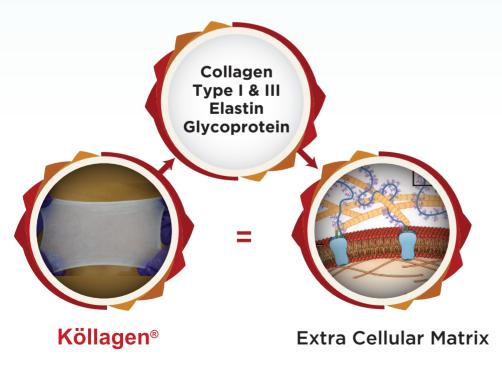

# Köllagen®

(Sterile Collagen Sheets)

**Temporary Skin Substitute** 

Acts as a scaffold for fibroblast migration

Promotes & protects regenerating epithelia

Single application lasting till epithelialization

Ensures immediate pain relief

Acts as barrier against microbial entry

Retains body fluid to reduce hypovolumic shock risk